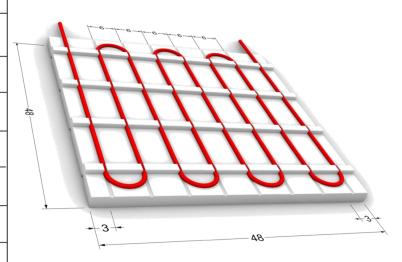

| Qty | Part # | Zones | Size       | Comments |
|-----|--------|-------|------------|----------|
|     | 102515 |       | 4'x 4'x 2" |          |

| Nominal Density<br>ASTM C303                                     | lb/ft³ | 2.0              |       |
|------------------------------------------------------------------|--------|------------------|-------|
| Density, min.<br>ASTM C303                                       | lb/ft³ | 1.80             |       |
| R-Value <sup>1</sup>                                             | 25°F   | °F.ft².h/Btu     | 5.00  |
| Thermal Resistance<br>per 1.0 in thickness<br>ASTM C518          | 40°F   | °F.ft².h/Btu     | 4.76  |
|                                                                  | 75°F   | °F.ft².h/Btu     | 4.35  |
|                                                                  | 25°F   | Btu.in/ °F.ft².h | 0.208 |
| k-Value <sup>1</sup><br>Thermal Conductivity<br>ASTM C518        | 40°F   | Btu.in/ °F.ft².h | 0.217 |
| ASIM CSTO                                                        | 75°F   | Btu.in/ ºF.ft².h | 0.238 |
| Compressive Strength<br>@ 10% deformation, min.<br>ASTM D1621    | psi    | 25               |       |
| Flexural Strength, min.<br>ASTM C203, Procedure B                | psi    | 50               |       |
| Water Vapor Permeance<br>of 1.0 in. thickness, max.,<br>ASTM E96 | 2.5    |                  |       |
| Water Absorption by tota<br>max., volume %<br>ASTM C272          | <2.0   |                  |       |
| Oxygen Index, min., volu<br>ASTM D2863                           | 24     |                  |       |
| Maximum recommende exposure temperature                          | 167°F  |                  |       |
| Flame Spread ASTM E84                                            | <20    |                  |       |
| Smoke Development A                                              | 300    |                  |       |
|                                                                  |        |                  |       |