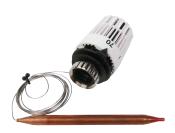

## Injection Controller 57090 series

# Injection Controls / Valves

| Description                                 | Part # | Qty |
|---------------------------------------------|--------|-----|
| Thermostatic Head                           | 57091  | 1   |
| Thermostatic head c/w capillary (104-158 F) | 57092  | 1   |
| Thermostatic head c/w capillary (68-122 F)  | 57093  | 1   |