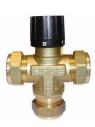

## Thermostatic 3-Way Mixing Valves 62900 series

Thermostatic mixing valve insures acurate temperature protection with varying input temperatures.

| Description                                             | Part # | Qty |
|---------------------------------------------------------|--------|-----|
| 1" Thermostatic 3-Way Mixing Valve, 85-120 F, 3 cv      | 62940  | 1   |
| 3/4" Thermostatic 3-Way Mixing Valve, 110-140 F, 1.9 cv | 62934  | 1   |
| 1" Thermostatic 3-Way Mixing Valve, 110-140 F, 3.2 cv   | 62935  | 1   |