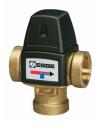

## Thermostatic 3-Way Mixing Valves 62900 series

Thermostatic mixing valve insures acurate temperature protection with varying input temperatures.

| Description                                             | Part # | Qty |
|---------------------------------------------------------|--------|-----|
| 1" Thermostatic 3-Way Mixing Valve, 85-120 F, 3 cv      | 62940  | 1   |
| 3/4" Thermostatic 3-Way Mixing Valve, 110-140 F, 1.9 cv | 62934  | 1   |
| 1" Thermostatic 3-Way Mixing Valve, 110-140 F, 3.2 cv   | 62935  | 1   |